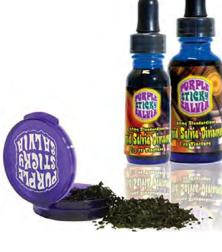

Here at Purple Sticky, we produce an extremely high quality standardized extract. Our exclusive AtomiX standardization is the key to what we think is the finest salvia extract on the market. Unlike some less than reputable companies, our extracts have a measured amount of the active component Salvinorin-A. This produces a top-notch, consistent product that your customers demand. Salvia extracts are available in strengths ranging from 20AtomiX (which contains 20mg of Salvinorin-A), all the way to our 160Atomix (which contains 160mg of Salvinorin-A. Each strength is now available in both one gram, and half gram packages, and comes in a convenient pog that can be re-sealed.

Our grade A Organic salvia leaf is just that, Salvia Divinorum leaf. No extra chemicals or pesticides have been added to these amazing leaves. They are carefully dried, to insure the highest quality.

Liquid Salvia Divinorum Tincture is also available in two ounce, one ounce, and half ounce bottles. This Tincture is another high quality product, and each bottle comes with an eyedropper top to make measuring easier.