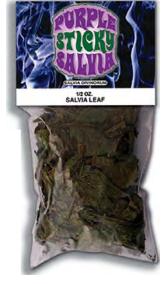

Our grade A Organic salvia leaf is just that, Salvia Divinorum leaf. No extra chemicals or pesticides have been added to these amazing leaves. They are carefully dried, to insure the highest quality.

Liquid Salvia Divinorum Tincture is also available in two ounce, one ounce, and half ounce bottles. This Tincture is another high quality product, and each bottle comes with an eyedropper top to make measuring easier.